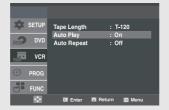

the ▶ or **ENTER** button to select the correct cassette length.



#### Note

This information is usually printed on the tape box. The menu cycles through: T-120, T-160 or T-180.

Once the type of cassette is set, the VCR can display the amount of time remaining on the tape when you press the INFO. button.

4



# **Setting the Auto Play**

If you want your videotapes to play automatically when you insert them, turn on Auto Play.

1

Press the **MENU** button on the remote control.



#### Note

Only tapes that are missing the Record Safety Tab will play automatically when inserted (See page 74).

2

Press the ▲/▼ buttons to select VCR, then press the ▶ or ENTER button.



3

Press the ▲/▼ buttons to select **Auto Play**, then press the ► or **ENTER** button to select **On** or **Off**.



- On: The VCR will automatically begin playing a video tape when it is inserted, as long as the safety tab of the cassette has been removed.
  - Off: Auto play is disabled.

4



# **Setting the Auto Repeat**

If you want your videotapes to play repeatedly, turn on Auto Repeat.

1

Press the **MENU** button on the remote control.



2

Press the ▲/▼ buttons to select VCR, then press the ▶ or ENTER button.



3

Press the ▲/▼ buttons to select Auto Repeat, then press the ► or ENTER button to select On or Off.



- On: The VCR will play a tape repeatedly [unless a tape control is activated (stop, fast forward or rewind)].
  - Off: Auto Repeat is disabled.

4



# **Using the Tape Counter**

The tape counter:

- Indicates the elapsed time in the play and record modes (hours, minutes and sec